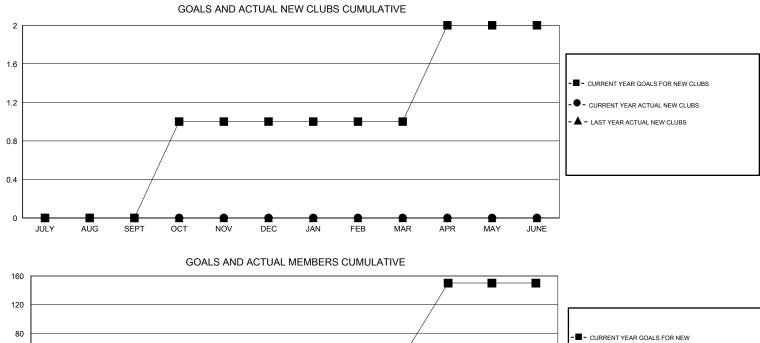

## GMT. Gary Wong

| GMT: Gary             | Wong           |   | LOCA               | TION WASHING     | TON                   |                    |                                     |                    | GMT CA 1         |
|-----------------------|----------------|---|--------------------|------------------|-----------------------|--------------------|-------------------------------------|--------------------|------------------|
| Clubs                 |                |   |                    |                  | Members               |                    |                                     |                    |                  |
| RESULTS FOR 2014-2015 |                |   |                    |                  | RESULTS FOR 2014-2015 |                    |                                     |                    |                  |
| QUARTER               | NEW CL<br>GOAL |   | S DROPPED<br>CLUBS | NET<br>GAIN/LOSS | QUARTER               | NEW MEMBER<br>GOAL | CHARTER AND<br>NEW MEMBERS<br>ADDED | DROPPED<br>MEMBERS | NET<br>GAIN/LOSS |
| JULY/AUG/SEPT         | 0              | 0 | 2                  | -2               | JULY/AUG/SEPT         | -45                | 41                                  | 96                 | -55              |
| OCT/NOV/DEC           | 1              | 0 | 0                  | 0                | OCT/NOV/DEC           | 105                | 18                                  | 43                 | -25              |
| JAN/FEB/MAR           | 0              | 0 | 0                  | 0                | JAN/FEB/MAR           | -10                | 16                                  | 34                 | -18              |
| APR/MAY/JUNE          | 1              | 0 | 0                  | 0                | APR/MAY/JUNE          | 100                | 0                                   | 0                  | 0                |