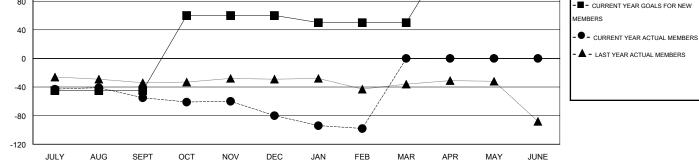

## GMT. Gary Wong

| GMT: Gary             | Wong           |   | LOCA               | TION WASHING     | TON                   |                    |                                     |                    | GMT CA 1         |
|-----------------------|----------------|---|--------------------|------------------|-----------------------|--------------------|-------------------------------------|--------------------|------------------|
| Clubs                 |                |   |                    |                  | Members               |                    |                                     |                    |                  |
| RESULTS FOR 2014-2015 |                |   |                    |                  | RESULTS FOR 2014-2015 |                    |                                     |                    |                  |
| QUARTER               | NEW CL<br>GOAL |   | S DROPPED<br>CLUBS | NET<br>GAIN/LOSS | QUARTER               | NEW MEMBER<br>GOAL | CHARTER AND<br>NEW MEMBERS<br>ADDED | DROPPED<br>MEMBERS | NET<br>GAIN/LOSS |
| JULY/AUG/SEPT         | 0              | 0 | 2                  | -2               | JULY/AUG/SEPT         | -45                | 41                                  | 96                 | -55              |
| OCT/NOV/DEC           | 1              | 0 | 0                  | 0                | OCT/NOV/DEC           | 105                | 18                                  | 43                 | -25              |
| JAN/FEB/MAR           | 0              | 0 | 0                  | 0                | JAN/FEB/MAR           | -10                | 16                                  | 34                 | -18              |
| APR/MAY/JUNE          | 1              | 0 | 0                  | 0                | APR/MAY/JUNE          | 100                | 0                                   | 0                  | 0                |